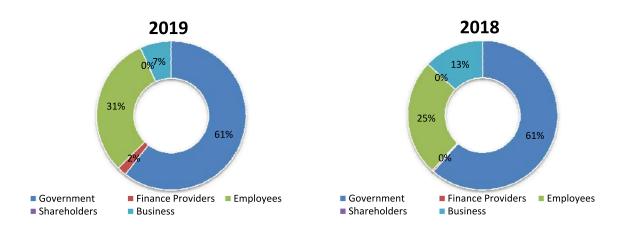

|      |
| Dividend                                                                                   | -                                       | 0%     | -                                       | 0%   |
| Retained in Business                                                                       |                                         |        |                                         |      |
| Un-appropriated Profit                                                                     | 81,997,158                              | 7%     | 186,005,018                             | 13%  |
| TOTAL VALUE DISTRIBUTION                                                                   | 1,207,573,610                           | 100%   | 1,428,900,653                           | 100% |