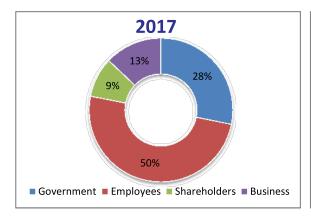

### **VALUE DISTRIBUTION**

### **To Government**

| TOTAL VALUE DISTRIBUTION            | 651,528,695 | 100%     | 519,569,265 | 100% |
|-------------------------------------|-------------|----------|-------------|------|
| Retained profits                    | 84,411,745  | 13%      | 62,738,818  | 12%  |
| Retained in Business                |             |          |             |      |
| Dividend                            | 58,410,196  | 9%       | 44,930,920  | 9%   |
| To Shareholders                     | 324,987,501 | 50%      | 249,301,676 | 48%  |
| Employees remuneration              | 313,992,688 | <u> </u> | 241,013,886 |      |
| Workers' profits participation fund | 10,994,813  |          | 8,287,790   |      |
| To Employees                        |             |          |             |      |
|                                     | 183,719,253 | 28%      | 162,597,851 | 31%  |
| Income Tax & Custom Duties          | 179,480,756 |          | 159,532,690 |      |
| Worker Welfare Fund                 | 4,238,497   |          | 3,065,161   |      |
| 10 Government                       |             |          |             |      |