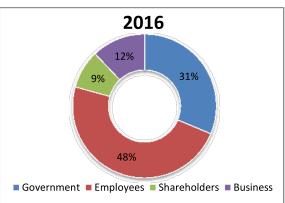

### **VALUE DISTRIBUTION**

### **To Government**

| TOTAL VALUE DISTRIBUTION            | 651,528,695 | 100%     | 519,569,265 | 100% |
|-------------------------------------|-------------|----------|-------------|------|
| Retained profits                    | 84,411,745  | 13%      | 62,738,818  | 12%  |
| Retained in Business                |             |          |             |      |
| Dividend                            | 58,410,196  | 9%       | 44,930,920  | 9%   |
| To Shareholders                     | 324,987,501 | 50%      | 249,301,676 | 48%  |
| Employees remuneration              | 313,992,688 | <u> </u> | 241,013,886 |      |
| Workers' profits participation fund | 10,994,813  |          | 8,287,790   |      |
| To Employees                        |             |          |             |      |
|                                     | 183,719,253 | 28%      | 162,597,851 | 31%  |
| Income Tax & Custom Duties          | 179,480,756 |          | 159,532,690 |      |
| Worker Welfare Fund                 | 4,238,497   |          | 3,065,161   |      |
| 10 Government                       |             |          |             |      |