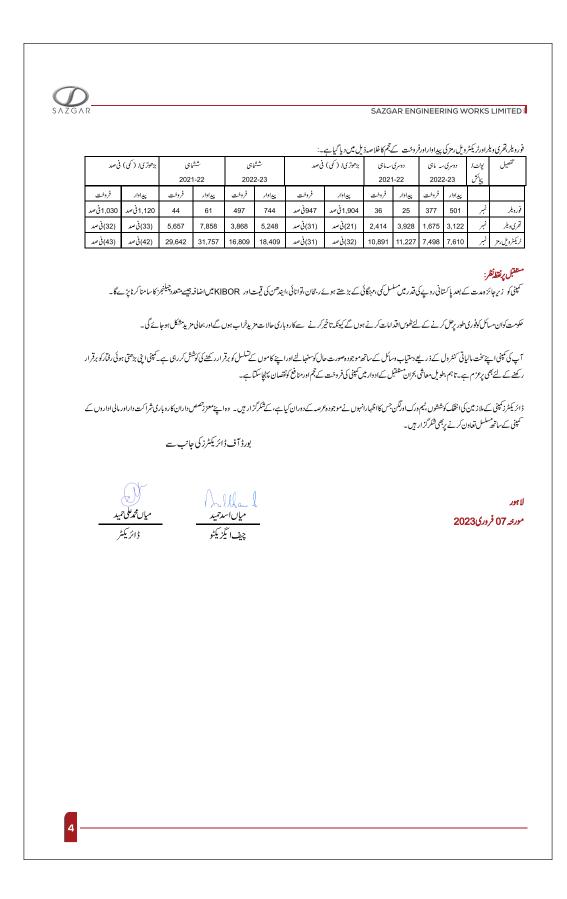

SAZGAR ENGINEERING WORKS LIMITED دائريكٹرز كاجائزہ آپ کی مینی کے ڈائر کیٹرز 31 دسمبر 2022 کوکمل ہونے والی دوسری سدماہی اور ششاہی کے لئے کمپنی کے معاملات پر بخوشی اپنا جائزہ پیش کرتے ہیں۔ مخضرجائزه: ملک اپن تاریخ کے مشکل ترین دور ہے گز ر رہا ہے۔معیث کوتجارتی اور کرنٹ اکاؤنٹ خسارے سمیت متعدد چیلنجز کا سامنا ہے۔ ملک میں سیای غیریقین صورت حال ،زرمبادلہ کے ذخائر میں سلسل ی، پاکتانی دویے کی قدر میں مسلس کمی، KIBOR میں اضافہ، مہنگائی کی بڑھتی ہوئی شرح، اورا بید شون کی بلند قیتوں نے کا روباری سرگرمیاں معطل کر دی ہیں۔ ریگولیٹری حکام نے اپنے مالیاتی اقدام ک ذریعے بنکوں کوصرف تجویز کردہ ضروری اشیاء کے لئے LCs کھولنے پر محدود کردیا ہے۔ اس کے منتج میں، بنکوں نے خام مال اور گاڑیوں کے (CKD) کی کہ ڈی سمیت غیر ضرور کی اشیاء کی درآمہ پر مکمل یا بندی عائد کردی ہے۔ مزید برآل، لیٹر آف کر ٹیٹن (LCs) کی ادائیگی میں بہت زیادہ تاخیر نے ندصرف درآمدی اشیاء کی درآمدی قیت میں اضافہ کیا ہے بلکہ غیر ملکی سپلائرز کے اعتاد کو بھی مترکزل کیا ہے۔ آب کی سپذی نے زیرجائز دمدت کے دوران ایفیر کی استثنا کے ان چیلنجز کا سامنا کیا ہے۔ تاہم، کمپنی میں موجود خام مال/CKDs اور LCs کے اسٹاک کی دستیانی کی دوجہ یہ کامیانی کے ساتھ اپنے فور ویلر، تقری ویلراور آ ٹومو ٹیو پارٹس کے آپریشن کوجاری رکھنے کا انتظام کرر ہی ہے۔ الجمديني كى دوسرى سهادى ب البياتي نتائج كزشته مالى سال كداى مدت ب مقابله ميس تمينى كى مالى حالت ميں بهترى خابركررہے ہيں يحينى نے سكز آمد نى ميں 20.02 فى صد بر عبوتر كى كاندراج كيا ہے۔ "HAVAL" برانڈ کامیابی سے SUV کی یک اپنی پوزیش متحکم کررہا ہے۔ مجموع طور پرششهای کے دوران، آٹو کیکٹرنے گزشتہ مالی سال کی ای مدت کے مقابلہ میں زیر جائزہ مدت کے دوران فروخت کے عجم میں ( 23.42) فی صد کی خاہر کی ہے۔ حصہ دار: مسافر گاٹریاں (39.97) في صد، تفرى ويلرز كالريان (51.65) في صد اور لريكر (56.52) في صد - ( ذرائع: پا كستان آ لو موثيو مينو كيچير زايسوس ايش ) -مالياتي نتائج: دوسری سه ماہی کے دوران، مجموعی فروخت 36.02 فی صداخا فہ کے ساتھ پچھلے مالیاتی سال کی دوسری سه ماہی کے مقابلہ میں 2,343.59 ملین روپے سے بڑھ کر 3,187.79 ملین روپے ہوگئی ہے، مجموع منافع 37.92 فی صداضا ند کے ساتھ 185.12 ملین روپے میڑھ کر 255.33 ملین روپے ہوگیا ہے، جبکی قل از ٹیکس منافع 17.59 فی صدکمی کے ساتھ 95.08 ملین روپے سے کم ہوکر 78.35ملین روپے ہو گیا ہے۔ اس سال کی ششاہی کے دوران مجموعی فروخت 11.32 فیصداضا فد کے ساتھ پچھلے مالیاتی سال کی ششاہی کے مقابلہ میں 4,213.34 ملین روپے بڑھ کر 4,690.15 ملین روپے ہوگئی ہے، مجموعی منافع 10.31 فی صداضافہ سے 181.04 ملین روپے سے بڑھ کر 420.33 ملین روپے ہوگیا ہے، جبکہ قبل از ٹیکس منافع 54.07 فی صدکی کے ساتھ 214.73 ملین روپے سے کم ہوکر 88.63 ملین رویے ہوگیا ہےاورآ مدنی ف<sup>5</sup> صفت 1.54 روپے کے کم ہوکر 1.31 روپے ہوگئی ہے۔موجودہ ششمائ کی مجموع فروخت میں فورو یلر 3,396.74 ملین روپے بقری ویلر 1,076.76 ملین رویےاورٹر یکٹرویل رمز 216.16 ملین رویے کی فروخت شامل ہے۔ 3