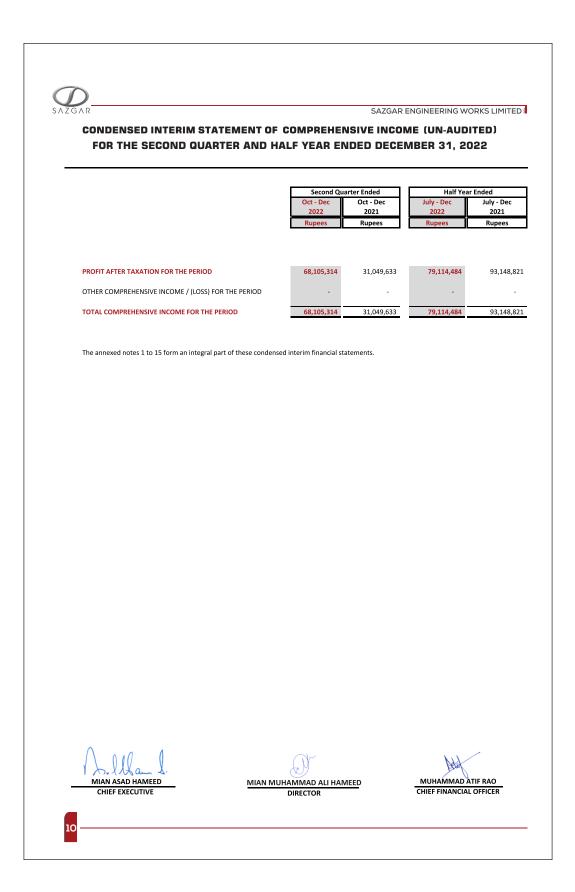

## CONDENSED INTERIM STATEMENT OF PROFIT OR LOSS (UN-AUDITED) FOR THE SECOND QUARTER AND HALF YEAR ENDED DECEMBER 31, 2022

|                                        |      | Second Quarter Ended |               | Half Year Ended    |                    |
|----------------------------------------|------|----------------------|---------------|--------------------|--------------------|
|                                        | NOTE | Oct - Dec            | Oct - Dec     | July - Dec<br>2022 | July - Dec<br>2021 |
|                                        |      | 2022                 | 2021          |                    |                    |
|                                        |      | Rupees               | Rupees        | Rupees             | Rupees             |
| Sales - net                            | 8    | 3,187,787,179        | 2,343,591,100 | 4,690,145,560      | 4,213,336,491      |
| Cost of sales                          | 9    | 2,932,457,584        | 2,158,467,335 | 4,269,815,131      | 3,832,297,994      |
| Gross profit                           |      | 255,329,595          | 185,123,765   | 420,330,429        | 381,038,497        |
| Distribution and marketing costs       |      | 76,016,319           | 41,231,776    | 129,952,141        | 69,785,019         |
| Administrative expenses                |      | 54,649,685           | 35,807,374    | 98,667,493         | 71,942,116         |
| Other operating expenses               |      | 4,998,577            | 6,057,801     | 6,098,227          | 12,362,569         |
|                                        |      | 135,664,581          | 83,096,951    | 234,717,861        | 154,089,70         |
|                                        |      | 119,665,014          | 102,026,814   | 185,612,568        | 226,948,793        |
| Other income                           |      | 1,797,662            | 3,764,170     | 3,772,639          | 5,529,482          |
| Operating profit before finance cost   |      | 121,462,676          | 105,790,984   | 189,385,207        | 232,478,27         |
| Finance cost                           |      | 43,108,822           | 10,714,604    | 90,756,270         | 17,750,32          |
| Profit before taxation                 |      | 78,353,854           | 95,076,380    | 98,628,937         | 214,727,94         |
| Taxation                               | 10   | 10,248,540           | 64,026,747    | 19,514,453         | 121,579,12         |
| Profit after taxation                  | _    | 68,105,314           | 31,049,633    | 79,114,484         | 93,148,82          |
| Earnings per share - Basic and diluted | 11   | 1.13                 | 0.51          | 1.31               | 1.54               |