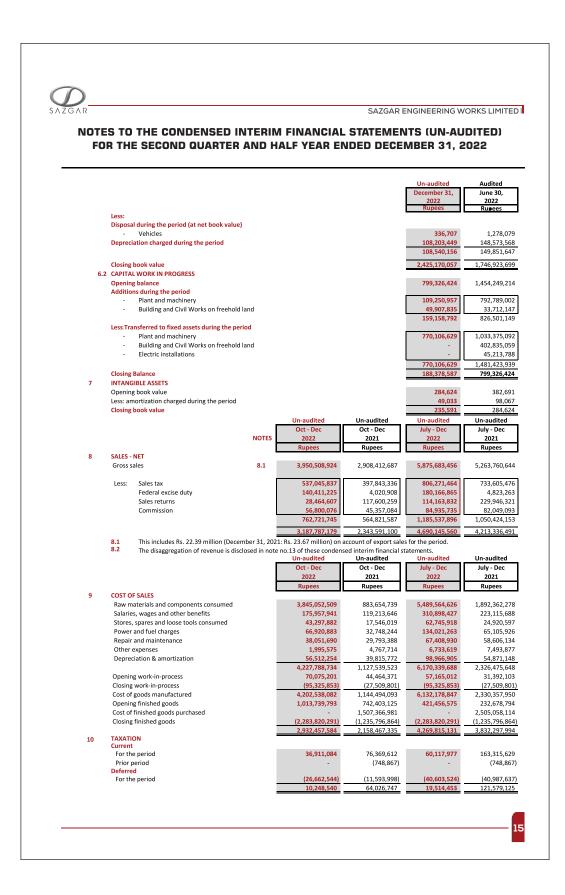

## CONDENSED INTERIM STATEMENT OF PROFIT OR LOSS (UN-AUDITED) FOR THE SECOND QUARTER AND HALF YEAR ENDED DECEMBER 31, 2022

|                                        |      | Second Quarter Ended |               | Half Year Ended    |                    |
|----------------------------------------|------|----------------------|---------------|--------------------|--------------------|
|                                        | NOTE | Oct - Dec            | Oct - Dec     | July - Dec<br>2022 | July - Dec<br>2021 |
|                                        |      | 2022                 | 2021          |                    |                    |
|                                        |      | Rupees               | Rupees        | Rupees             | Rupees             |
| Sales - net                            | 8    | 3,187,787,179        | 2,343,591,100 | 4,690,145,560      | 4,213,336,491      |
| Cost of sales                          | 9    | 2,932,457,584        | 2,158,467,335 | 4,269,815,131      | 3,832,297,994      |
| Gross profit                           |      | 255,329,595          | 185,123,765   | 420,330,429        | 381,038,497        |
| Distribution and marketing costs       |      | 76,016,319           | 41,231,776    | 129,952,141        | 69,785,019         |
| Administrative expenses                |      | 54,649,685           | 35,807,374    | 98,667,493         | 71,942,116         |
| Other operating expenses               |      | 4,998,577            | 6,057,801     | 6,098,227          | 12,362,569         |
|                                        |      | 135,664,581          | 83,096,951    | 234,717,861        | 154,089,70         |
|                                        |      | 119,665,014          | 102,026,814   | 185,612,568        | 226,948,793        |
| Other income                           |      | 1,797,662            | 3,764,170     | 3,772,639          | 5,529,482          |
| Operating profit before finance cost   |      | 121,462,676          | 105,790,984   | 189,385,207        | 232,478,27         |
| Finance cost                           |      | 43,108,822           | 10,714,604    | 90,756,270         | 17,750,32          |
| Profit before taxation                 |      | 78,353,854           | 95,076,380    | 98,628,937         | 214,727,94         |
| Taxation                               | 10   | 10,248,540           | 64,026,747    | 19,514,453         | 121,579,12         |
| Profit after taxation                  | _    | 68,105,314           | 31,049,633    | 79,114,484         | 93,148,82          |
| Earnings per share - Basic and diluted | 11   | 1.13                 | 0.51          | 1.31               | 1.54               |

## FACTORY

2

**Three Wheeler Plant:** 18-KM, Raiwind Road, Lahore, Pakistan. +92-42-35330300-2, Fax +92-42-35330329

Car Plant: Maghrabi Tanki-1, Link Road, near Ijtimah Chowk, Sundar-Raiwind Road, Raiwind, Lahore, Pakistan. +92-42-35398671-74, Fax +92-42-35398676